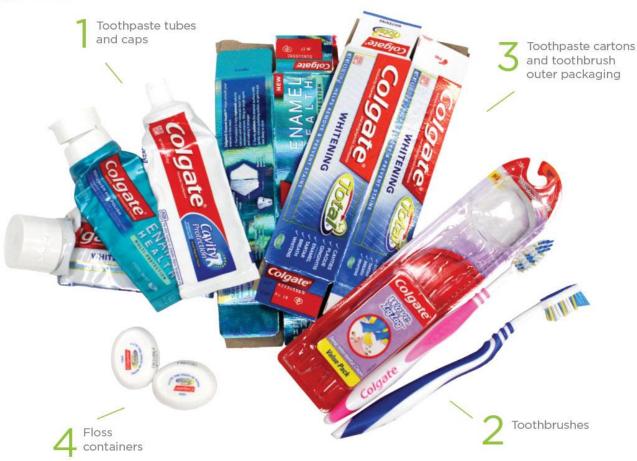

### Colgate Brigade accepts:

- ✓ Toothpaste tubes and caps
- ✓ Toothpaste cartons
- ✓ Toothbrushes
- ✓ Toothbrush outer packaging
- ✓ Floss containers

(any brands)

Helpful notes: please make sure all excess product has been removed (i.e. toothpaste tubes have been squeezed clean, no dried goop on caps). Additionally, if you rinse your product, please make sure it's dry before recycling. ©