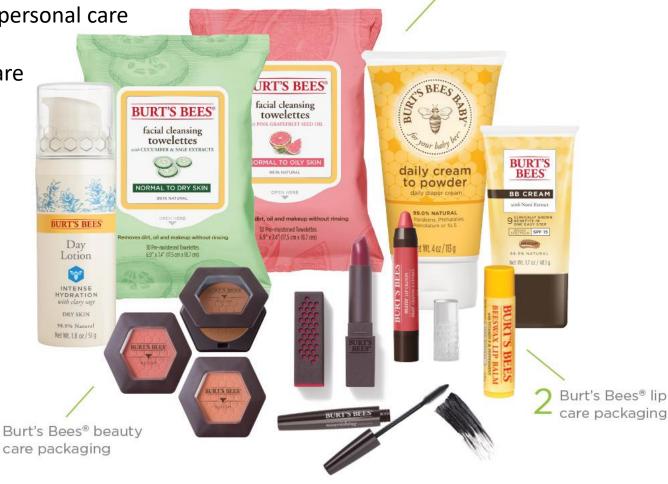

Burt's Bees brigade accepts:

✓ Burt's Bees branded personal care

✓ Burt's Bees lip care

✓ Burt's Bees beauty care packaging

\*\*\*Burt's Bees brand only, please

Burt's Bees® personal

care packaging

## Personal Care & Beauty brigade accepts:

### **Hair care** packaging such as:

- ✓ shampoo caps
- ✓ conditioner caps
- ✓ hair gel tubes and caps
- hair spray triggers
- hair paste caps

#### **Skin care** packaging such as:

- ✓ lip balm tubes and caps
- ✓ soap dispensers and tubes
- ✓ body wash caps
- lotion dispensers and caps

Helpful note: Please recycle plastic bottles with your local recycling program, and send in caps, triggers, and tops. ©

> Personal care and beauty packaging

- **Cosmetics** packaging such as: ✓ powder cases
- ✓ lipstick cases
- ✓ lip gloss tubes
- ✓ mascara tubes
- ✓ eye shadow cases
- ✓ bronzer cases
- √ foundation packaging

- ✓ eyeliner cases
- ✓ eyeliner pencils
- ✓ eye shadow tubes
- ✓ concealer tubes
- ✓ concealer sticks
- lip liner pencils