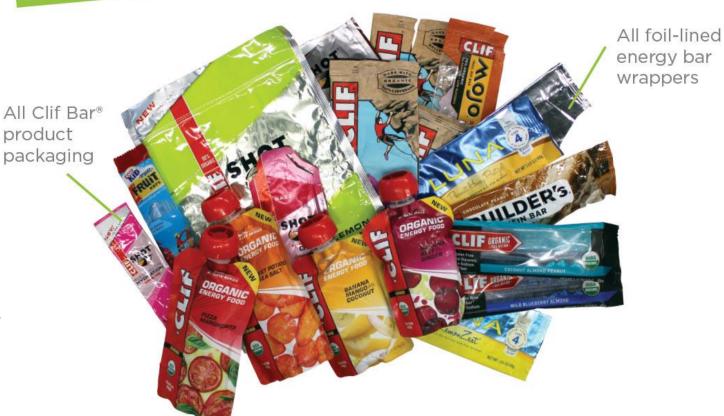

### Cliff Bar brigade accepts:

- ✓ Foil-lined energy bar wrappers
- ✓ Foil-lined granola bar wrappers
- ✓ Foil-lined meal replacement bar wrappers
- ✓ Foil-lined protein bar All Clif Bar® wrappers
  product
- ✓ Foil-lined diet bar wrappers
- ✓ Clif Bar & Co. wrappers from Clif Bars, Luna Bars, MOJO, Builders, Crunch, Clif Kid Z-Bar, Kits Organic, Clif Kid Z-Fruit, Shot Bloks, Shot Gels, and Shot Drinks
- ✓ Pouches from Clif Organic Energy Food