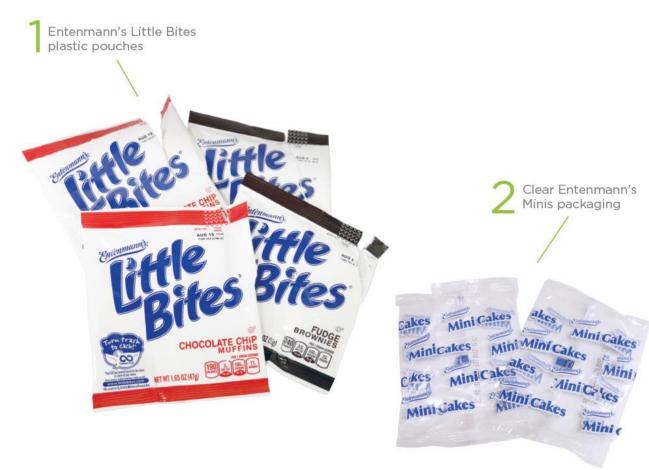

# Little Bites Brigade accepts:

- ✓ Entenmann's Little Bites plastic pouches
- ✓ Clear Entenmann's Minis packaging

\*\*\*(Entenmann's brand only, please)

Helpful notes: please make sure all excess product has been removed (i.e. large crumbs or melted chocolate). Additionally, if you rinse your product, please make sure it's dry before recycling. ©