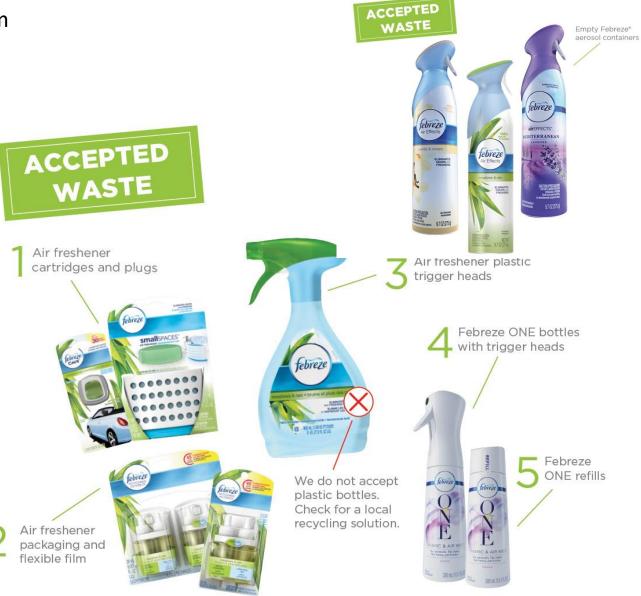

# Febreeze Recycling Program accepts:

- ✓ Empty **Febreeze brand** *aerosol* containers
- ✓ Air freshener cartridges and plugs
- ✓ Air freshener packaging and flexible film
- ✓ Air freshener plastic trigger heads
- ✓ Febreeze ONE bottles with trigger heads
- ✓ Febreeze ONE refills

Helpful notes: please make sure containers are completely empty before sending in. We accept only Febreeze brand aerosol bottles, and all other brand air freshener products. Please recycle plastic air freshener bottles with your local recycling program.