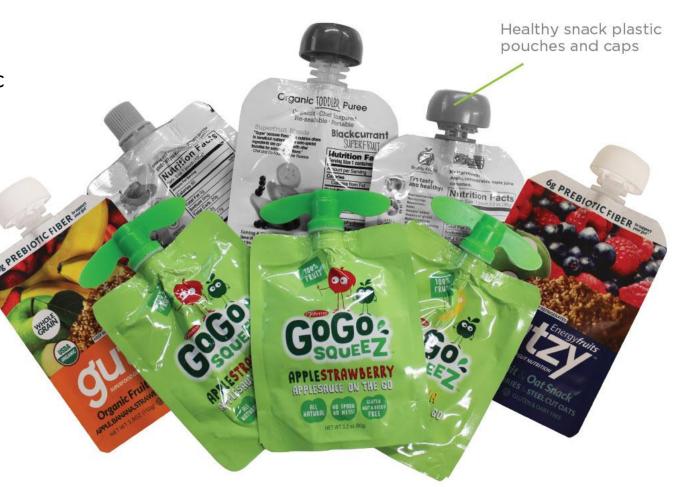

Go Go Squeez brigade accepts:

✓ Healthy snack plastic pouches and caps

\*\*\*Any brand

Helpful notes: please make sure all excess product has been removed (i.e. applesauce, yogurt). Additionally, if you rinse your product, please make sure it's dry before recycling. ©