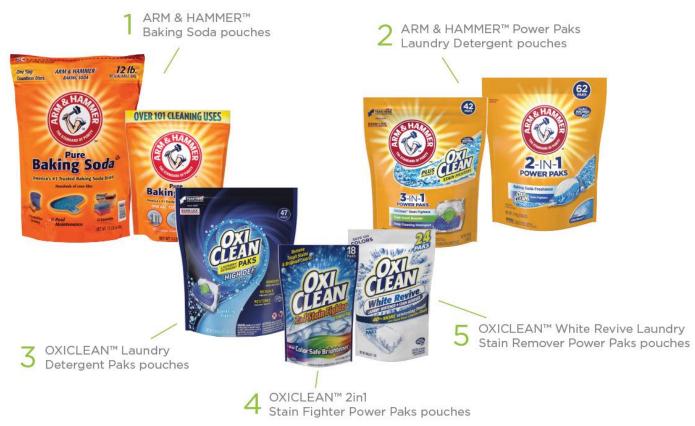

eos Recycling Program accepts:

✓ eos lip, lotion, and shave products and packaging

Helpful note: Please remove as much of the product as possible before sending it in.

Vitamins, minerals, and supplements packaging: