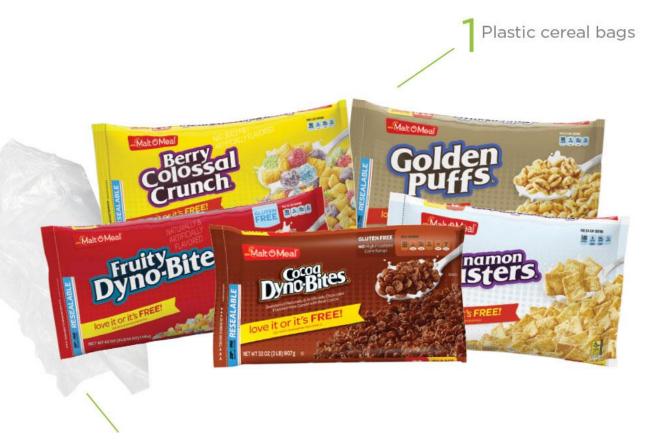

Malt-O-Meal cereal bag brigade accepts:

- ✓ Plastic cereal bags
- ✓ Box liners

\*\*\*Clear cereal bags liners of any brand

Plastic cereal bag liners

Helpful notes: please make sure all excess product has been removed (i.e. cereal crumbs). Additionally, if you rinse your product, please make sure it's dry before recycling. ©